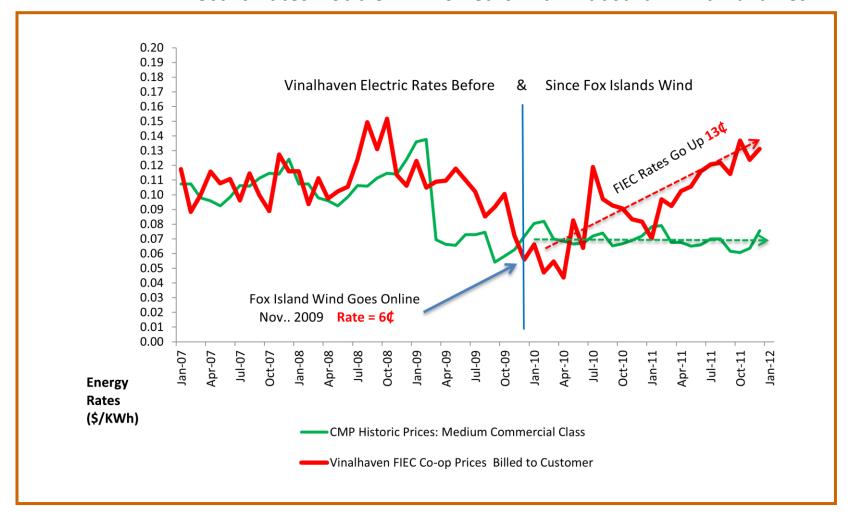

## VINALHAVEN Electric Rates Double in Two Years with Industrial Wind Turbines

- The red line is what Vinalhaven residents pay for electric energy from Fox Islands Electric Coop. (does not include T&D)
- The green line is the published historic standard offer rates for Central Maine Power.
- In November 2009 when the wind turbines were commissioned, Vinalhaven residents paid about 6¢/KWh for electricity.
- Two years later the rate is more than 13¢/KWh.
- ▶ During the time the wind turbines have operated, CMP rates have stayed about the SAME and are still low at just 7 ½ ¢/KWh.
- Rates on Vinalhaven for 2011 include a 1¢/KWh surcharge (out of the 13¢/KWh rate) to cover legal & professional fees pertaining to defending FIW operations for compliance violations. Without this surcharge, rates would be 12¢/KWh, about twice what they were in November 2009 at start-up.

| Electric Energy    |                   |            |                |              |          |         |
|--------------------|-------------------|------------|----------------|--------------|----------|---------|
|                    |                   | Vinalhaven | Rates          | August-09    | 0.054236 | 0.09180 |
|                    | CMP Historic      | FIEC Co-op | Rates          | July-09      | 0.074444 | 0.08533 |
| Month of           | Prices:<br>Medium | Prices     | 2007 thru 2011 | June-09      | 0.072956 | 0.10214 |
| Usage /            | Commercial        | Billed to  |                | May-09       | 0.072956 | 0.11020 |
| Delivery           | Class             | Customer   |                | April-09     | 0.065548 | 0.11778 |
|                    |                   |            | NOW 13¢        | March-09     | 0.066272 | 0.10962 |
| November-11        | 0.075590          | 0.13125    | NOW 13¢        | February-09  | 0.069374 | 0.10886 |
| October-11         | 0.063630          | 0.12379    |                | January-09   | 0.137606 | 0.10492 |
| September-11       | 0.060720          | 0.13679    |                | December-08  | 0.135986 | 0.12304 |
| August-11          | 0.061660          | 0.11409    |                | November-08  | 0.124300 | 0.10611 |
| July-11            | 0.070030          | 0.12178    |                | October-08   | 0.114034 | 0.11359 |
| June-11            | 0.070030          | 0.12069    |                | September-08 | 0.114614 | 0.15167 |
| May-11             | 0.066030          | 0.11591    |                | August-08    | 0.111300 | 0.13112 |
| April-11           | 0.065030          | 0.10570    |                | July-08      | 0.105904 | 0.14942 |
| March-11           | 0.067530          | 0.10252    |                | June-08      | 0.106278 | 0.12377 |
| February-11        | 0.067530          | 0.09244    |                | May-08       | 0.098422 | 0.10545 |
| January-11         | 0.079030          | 0.09686    |                | April-08     | 0.092436 | 0.10232 |
| December-10        | 0.078280          | 0.07020    |                | March-08     | 0.095960 | 0.09741 |
| November-10        | 0.072030          | 0.08173    |                | February-08  | 0.097990 | 0.11124 |
| October-10         | 0.069030          | 0.08339    |                | January-08   | 0.107340 | 0.09364 |
| September-10       | 0.066630          | 0.09071    |                | December-07  | 0.107270 | 0.11591 |
| August-10          | 0.065270          | 0.09282    |                | November-07  | 0.124300 | 0.11591 |
| July-10            | 0.074030          | 0.09718    |                | October-07   | 0.114034 | 0.12741 |
| June-10            | 0.072030          | 0.11893    |                | September-07 | 0.114614 | 0.08901 |
| May-10             | 0.067030          | 0.06387    |                | August-07    | 0.114014 | 0.09973 |
| April-10           | 0.066530          | 0.08258    |                | July-07      | 0.111300 | 0.09973 |
| March-10           | 0.068530          | 0.04378    |                | June-07      | 0.105304 | 0.09623 |
| February-10        | 0.070030          | 0.05470    |                | May-07       | 0.100278 | 0.11076 |
| January-10         | 0.081924          | 0.04716    |                | April-07     | 0.092436 | 0.11078 |
| December-09        | 0.080454          | 0.06626    |                | March-07     | 0.095960 | 0.10783 |
| November-09        | 0.071644          | 0.05592    | THEN 6¢        | February-07  | 0.097990 | 0.10000 |
| October-09         | 0.062634          | 0.07219    |                | January-07   | 0.107340 | 0.08845 |
| September-09       | 0.058404          | 0.10049    |                | January-07   | 0.107340 | 0.08643 |
| 0.107270 0.11740 1 |                   |            |                |              |          |         |

All data available to the public as a matter of public record.

Data for Vinalhaven rates obtained from FIEC electric bills received by ratepayers (not available online from FIEC at time of printing).

CMP data obtained from CMP website: <a href="http://www.maine.gov/mpuc/electricity/standard\_offer\_rates/current\_sorates\_cmp\_med.shtml">http://www.maine.gov/mpuc/electricity/standard\_offer\_rates/current\_sorates\_cmp\_med.shtml</a>